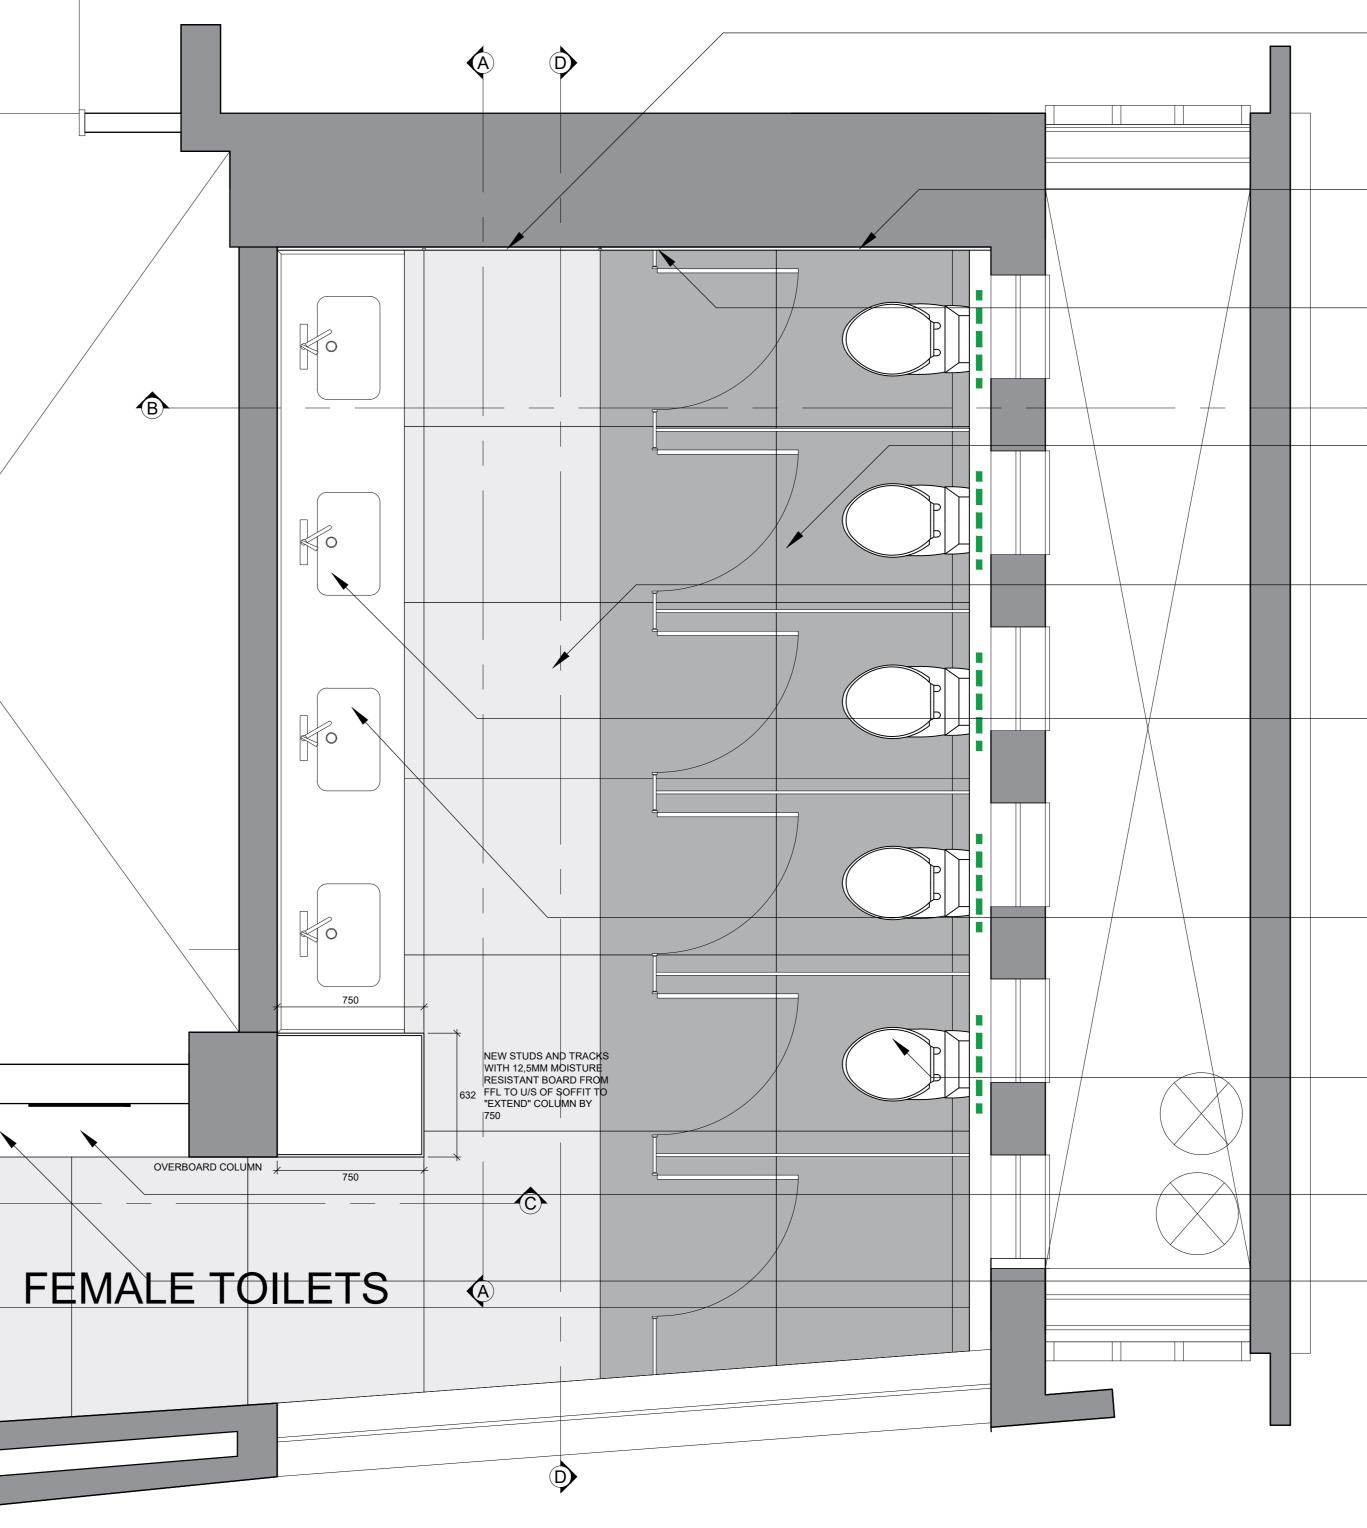

B ELEVATION A-A SCALE 1: 20

HP Plotter A0 Title - January2015

A PLAN SCALE 1: 20

|   | -NEW FULL LENGTH FRAMELESS MIRROR<br>TO BE FIXED TO WALL. NO FIXINGS<br>VISIBLE                                                         |
|---|-----------------------------------------------------------------------------------------------------------------------------------------|
|   | -16MM MDF BOARD TO BE DUCO SPRAYED<br>MATT WHITE AND FIXED TO EXISTING<br>WALL TO JOINER'S SPECIFICATION.<br>DULUX SPEC TBC             |
| B | LED STRIP TO BE PLACED IN LINE WITH<br>GROUT LINE.LED STRIP TO BE FIXED<br>BETWEEN MDF BOARDS AND HAVE A<br>COLOUR TEMPERATURE OF 4000K |
|   | 900X900 GREY TILE WITH 1MM GREY<br>GROUT LINE. TILE SPEC TBC                                                                            |
|   | 900X900 WHITE TILE WITH 1MM WHITE<br>GROUT LINE. TILE SPEC TBC                                                                          |
|   | -HANSGROPHE DECOR BASIN MIXER 70<br>CODE: HG31733223<br>CODF:                                                                           |
|   | -DURAVIT D-CODE UNDERMOUNT BASIN<br>CODE: DV03955500282                                                                                 |
|   | -DURAVIT ARCHITEC WALL HUNG PAN<br>HUNG 450MM FROM TOP OF TOILET TO<br>FFL.<br>CODE: DV2536090000                                       |
|   | -MIRROR TO BE FIXED AND ALIGNED WITH<br>UNDERSIDE OF BEAM AND CENTRE OF<br>BASIN                                                        |
|   | -20MM EEZIQUARTZ SPARKLE<br>COUNTERTOP AND BACKSPLASH.<br>COUNTERTOP EDGE TO BE MITRED                                                  |
|   |                                                                                                                                         |

|                                                   | No dime                                             | be checked on site<br>ensions to be scale<br>port all discrepanci | d from this drawing                |
|---------------------------------------------------|-----------------------------------------------------|-------------------------------------------------------------------|------------------------------------|
| COL                                               | LABC                                                | RAT                                                               | ON                                 |
| First Floor, Sw                                   | indon House, 179                                    |                                                                   | reet, Cape Town<br>027 21 448 8686 |
| BATHROO<br>FEMALE                                 | M ELEVATIO                                          | N                                                                 |                                    |
|                                                   |                                                     |                                                                   |                                    |
| WESG                                              | RO                                                  |                                                                   |                                    |
| WESGF<br>SEVENTH FLC                              |                                                     |                                                                   |                                    |
|                                                   | OOR                                                 |                                                                   |                                    |
| SEVENTH FLC<br>MEDIA 24 I<br>ERF 244              | oor<br>BUILDING                                     |                                                                   |                                    |
| SEVENTH FLC<br>MEDIA 24 I<br>ERF 244              | OOR                                                 | IREET, CAPE                                                       | E TOWN                             |
| SEVENTH FLC<br>MEDIA 24 I<br>ERF 244              | oor<br>BUILDING                                     | IREET, CAPE                                                       | E TOWN                             |
| SEVENTH FLC<br>MEDIA 24 I<br>ERF 244<br>40 HEEREI | DOR<br>BUILDING<br>NGRACHT ST                       |                                                                   | I                                  |
| SEVENTH FLC<br>MEDIA 24 I<br>ERF 244<br>40 HEEREI | DOR<br>BUILDING<br>NGRACHT ST<br>date<br>2023-12-08 | drawn                                                             | chkd                               |