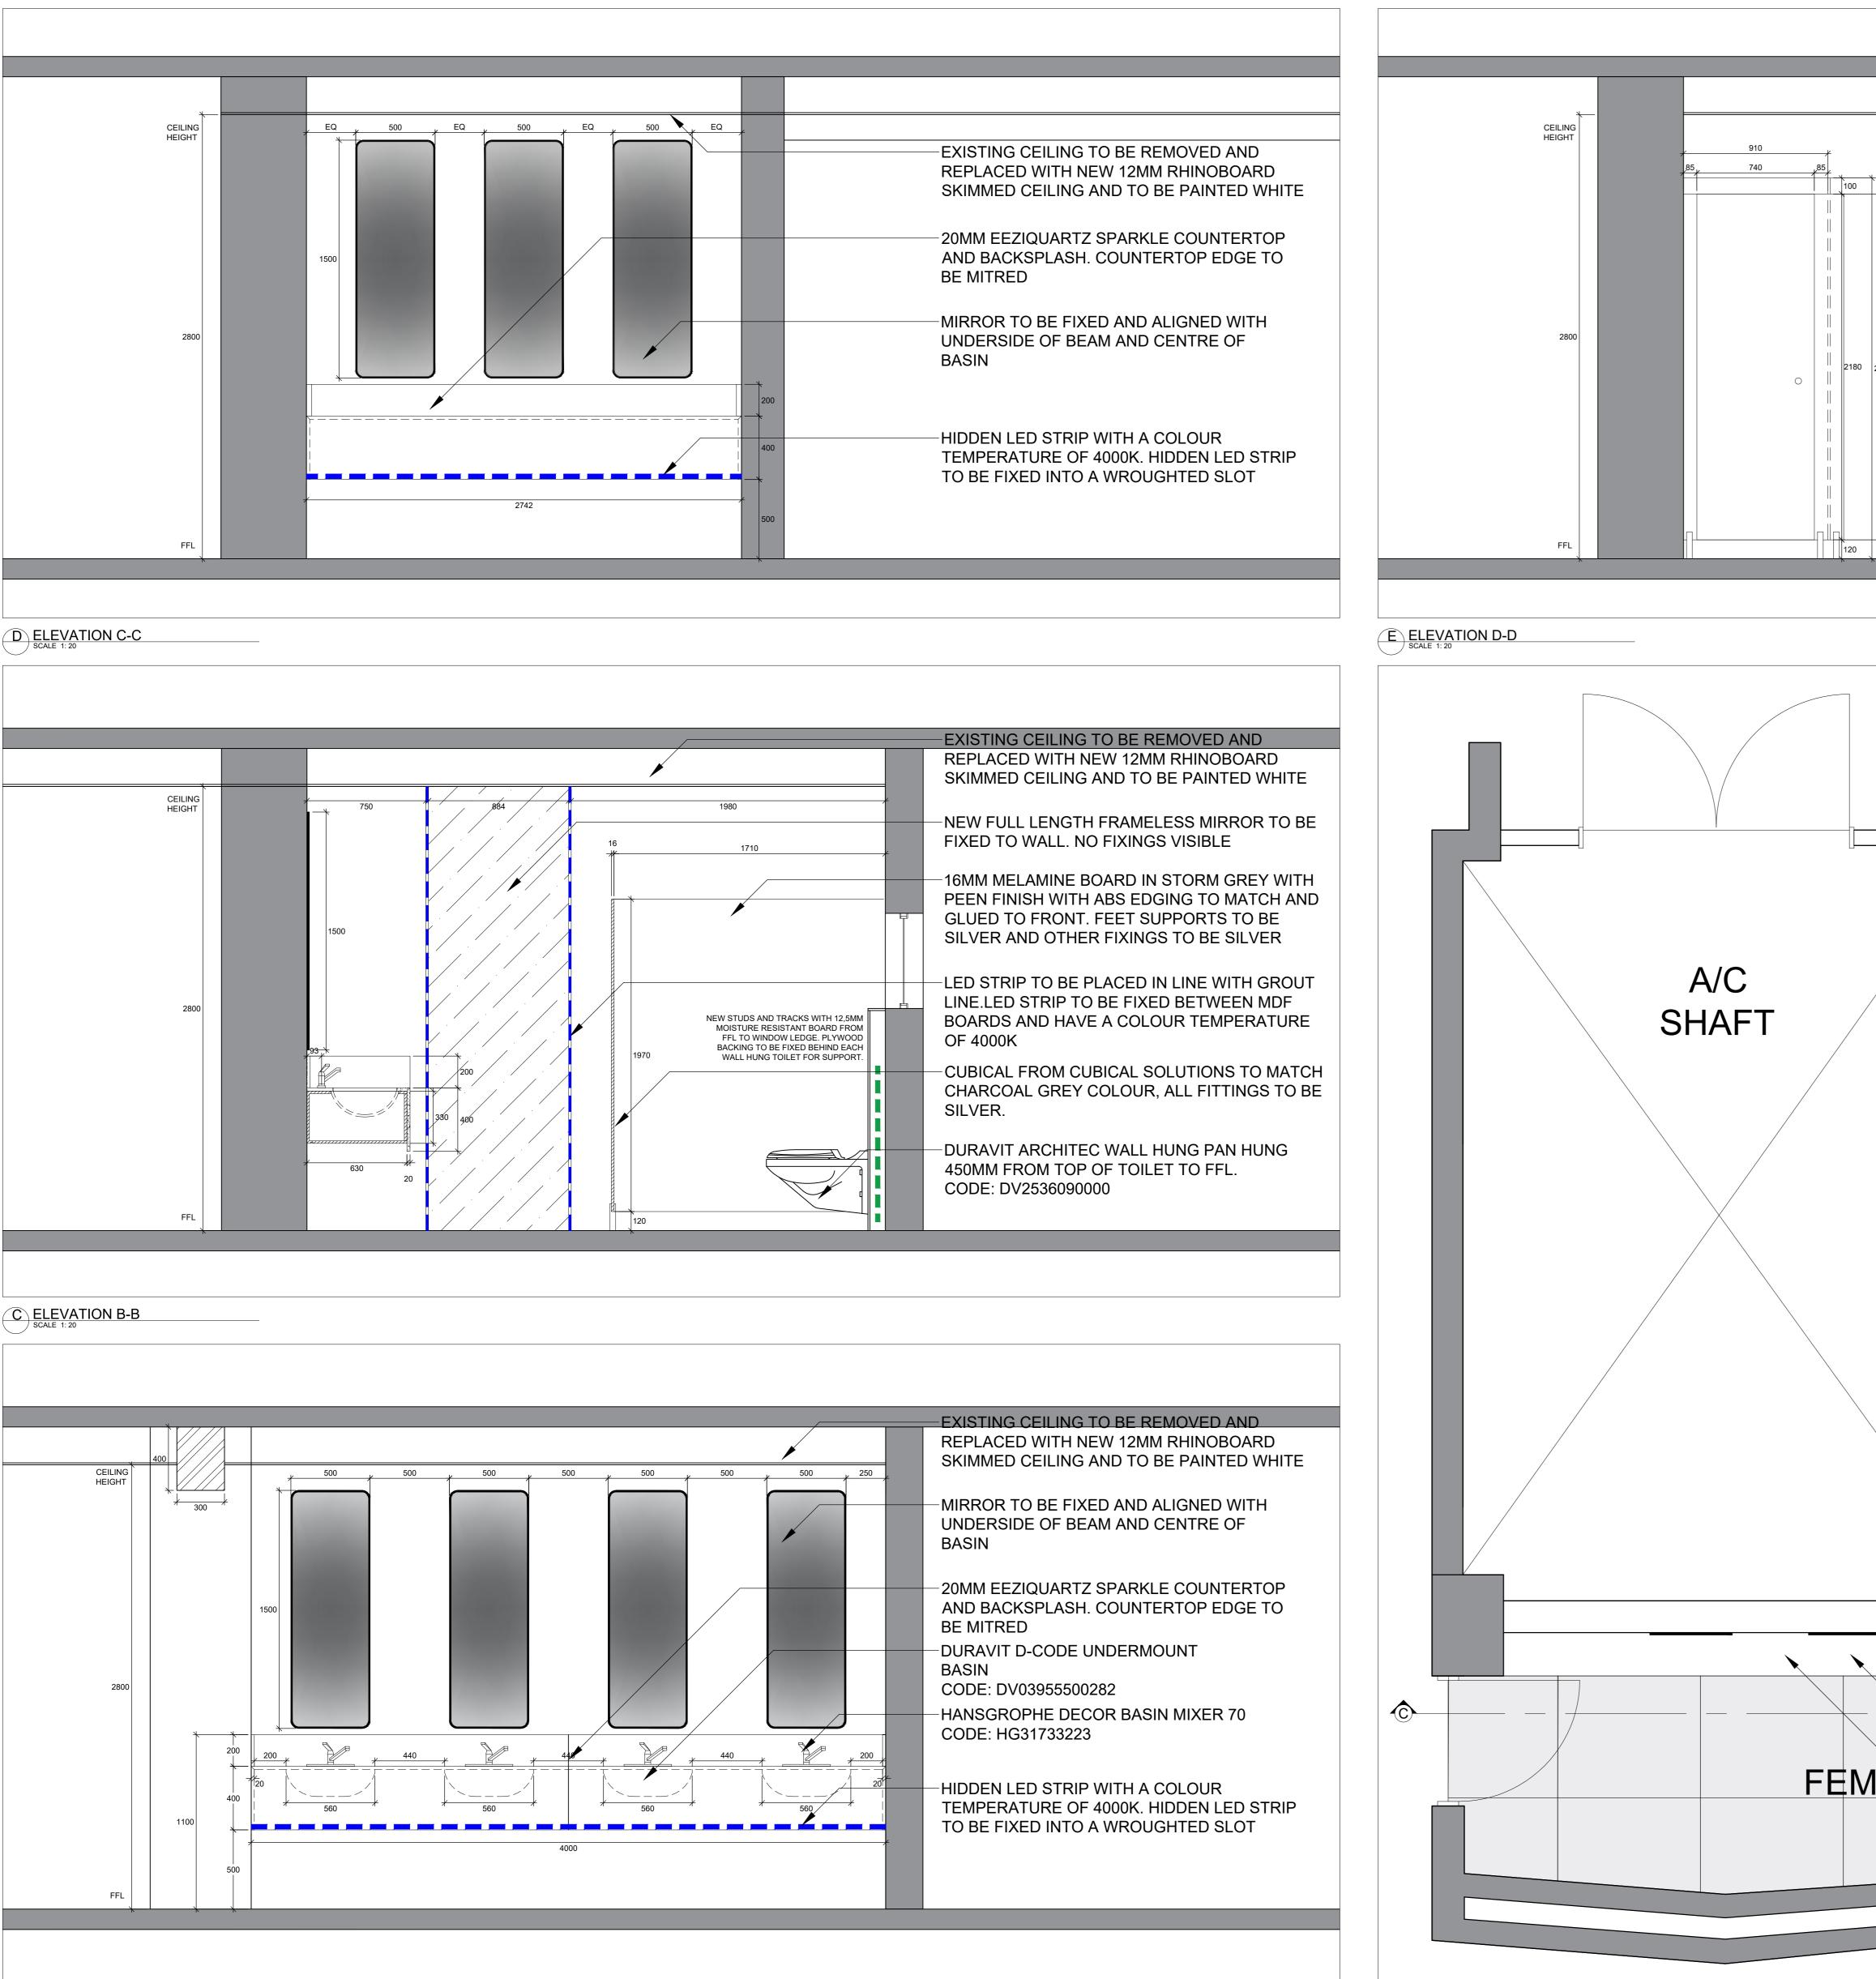

B ELEVATION A-A SCALE 1: 20

HP Plotter A0 Title - January2015

A PLAN SCALE 1: 20

|   | -NEW FULL LENGTH FRAMELESS MIRROR<br>TO BE FIXED TO WALL. NO FIXINGS<br>VISIBLE                                                         |
|---|-----------------------------------------------------------------------------------------------------------------------------------------|
|   | -16MM MDF BOARD TO BE DUCO SPRAYED<br>MATT WHITE AND FIXED TO EXISTING<br>WALL TO JOINER'S SPECIFICATION.<br>DULUX SPEC TBC             |
| B | LED STRIP TO BE PLACED IN LINE WITH<br>GROUT LINE.LED STRIP TO BE FIXED<br>BETWEEN MDF BOARDS AND HAVE A<br>COLOUR TEMPERATURE OF 4000K |
|   | 900X900 GREY TILE WITH 1MM GREY<br>GROUT LINE. TILE SPEC TBC                                                                            |
|   | 900X900 WHITE TILE WITH 1MM WHITE<br>GROUT LINE. TILE SPEC TBC                                                                          |
|   | -HANSGROPHE DECOR BASIN MIXER 70<br>CODE: HG31733223<br>CODF:                                                                           |
|   | -DURAVIT D-CODE UNDERMOUNT BASIN<br>CODE: DV03955500282                                                                                 |
|   | -DURAVIT ARCHITEC WALL HUNG PAN<br>HUNG 450MM FROM TOP OF TOILET TO<br>FFL.<br>CODE: DV2536090000                                       |
|   | -MIRROR TO BE FIXED AND ALIGNED WITH<br>UNDERSIDE OF BEAM AND CENTRE OF<br>BASIN                                                        |
|   | -20MM EEZIQUARTZ SPARKLE<br>COUNTERTOP AND BACKSPLASH.<br>COUNTERTOP EDGE TO BE MITRED                                                  |
|   |                                                                                                                                         |