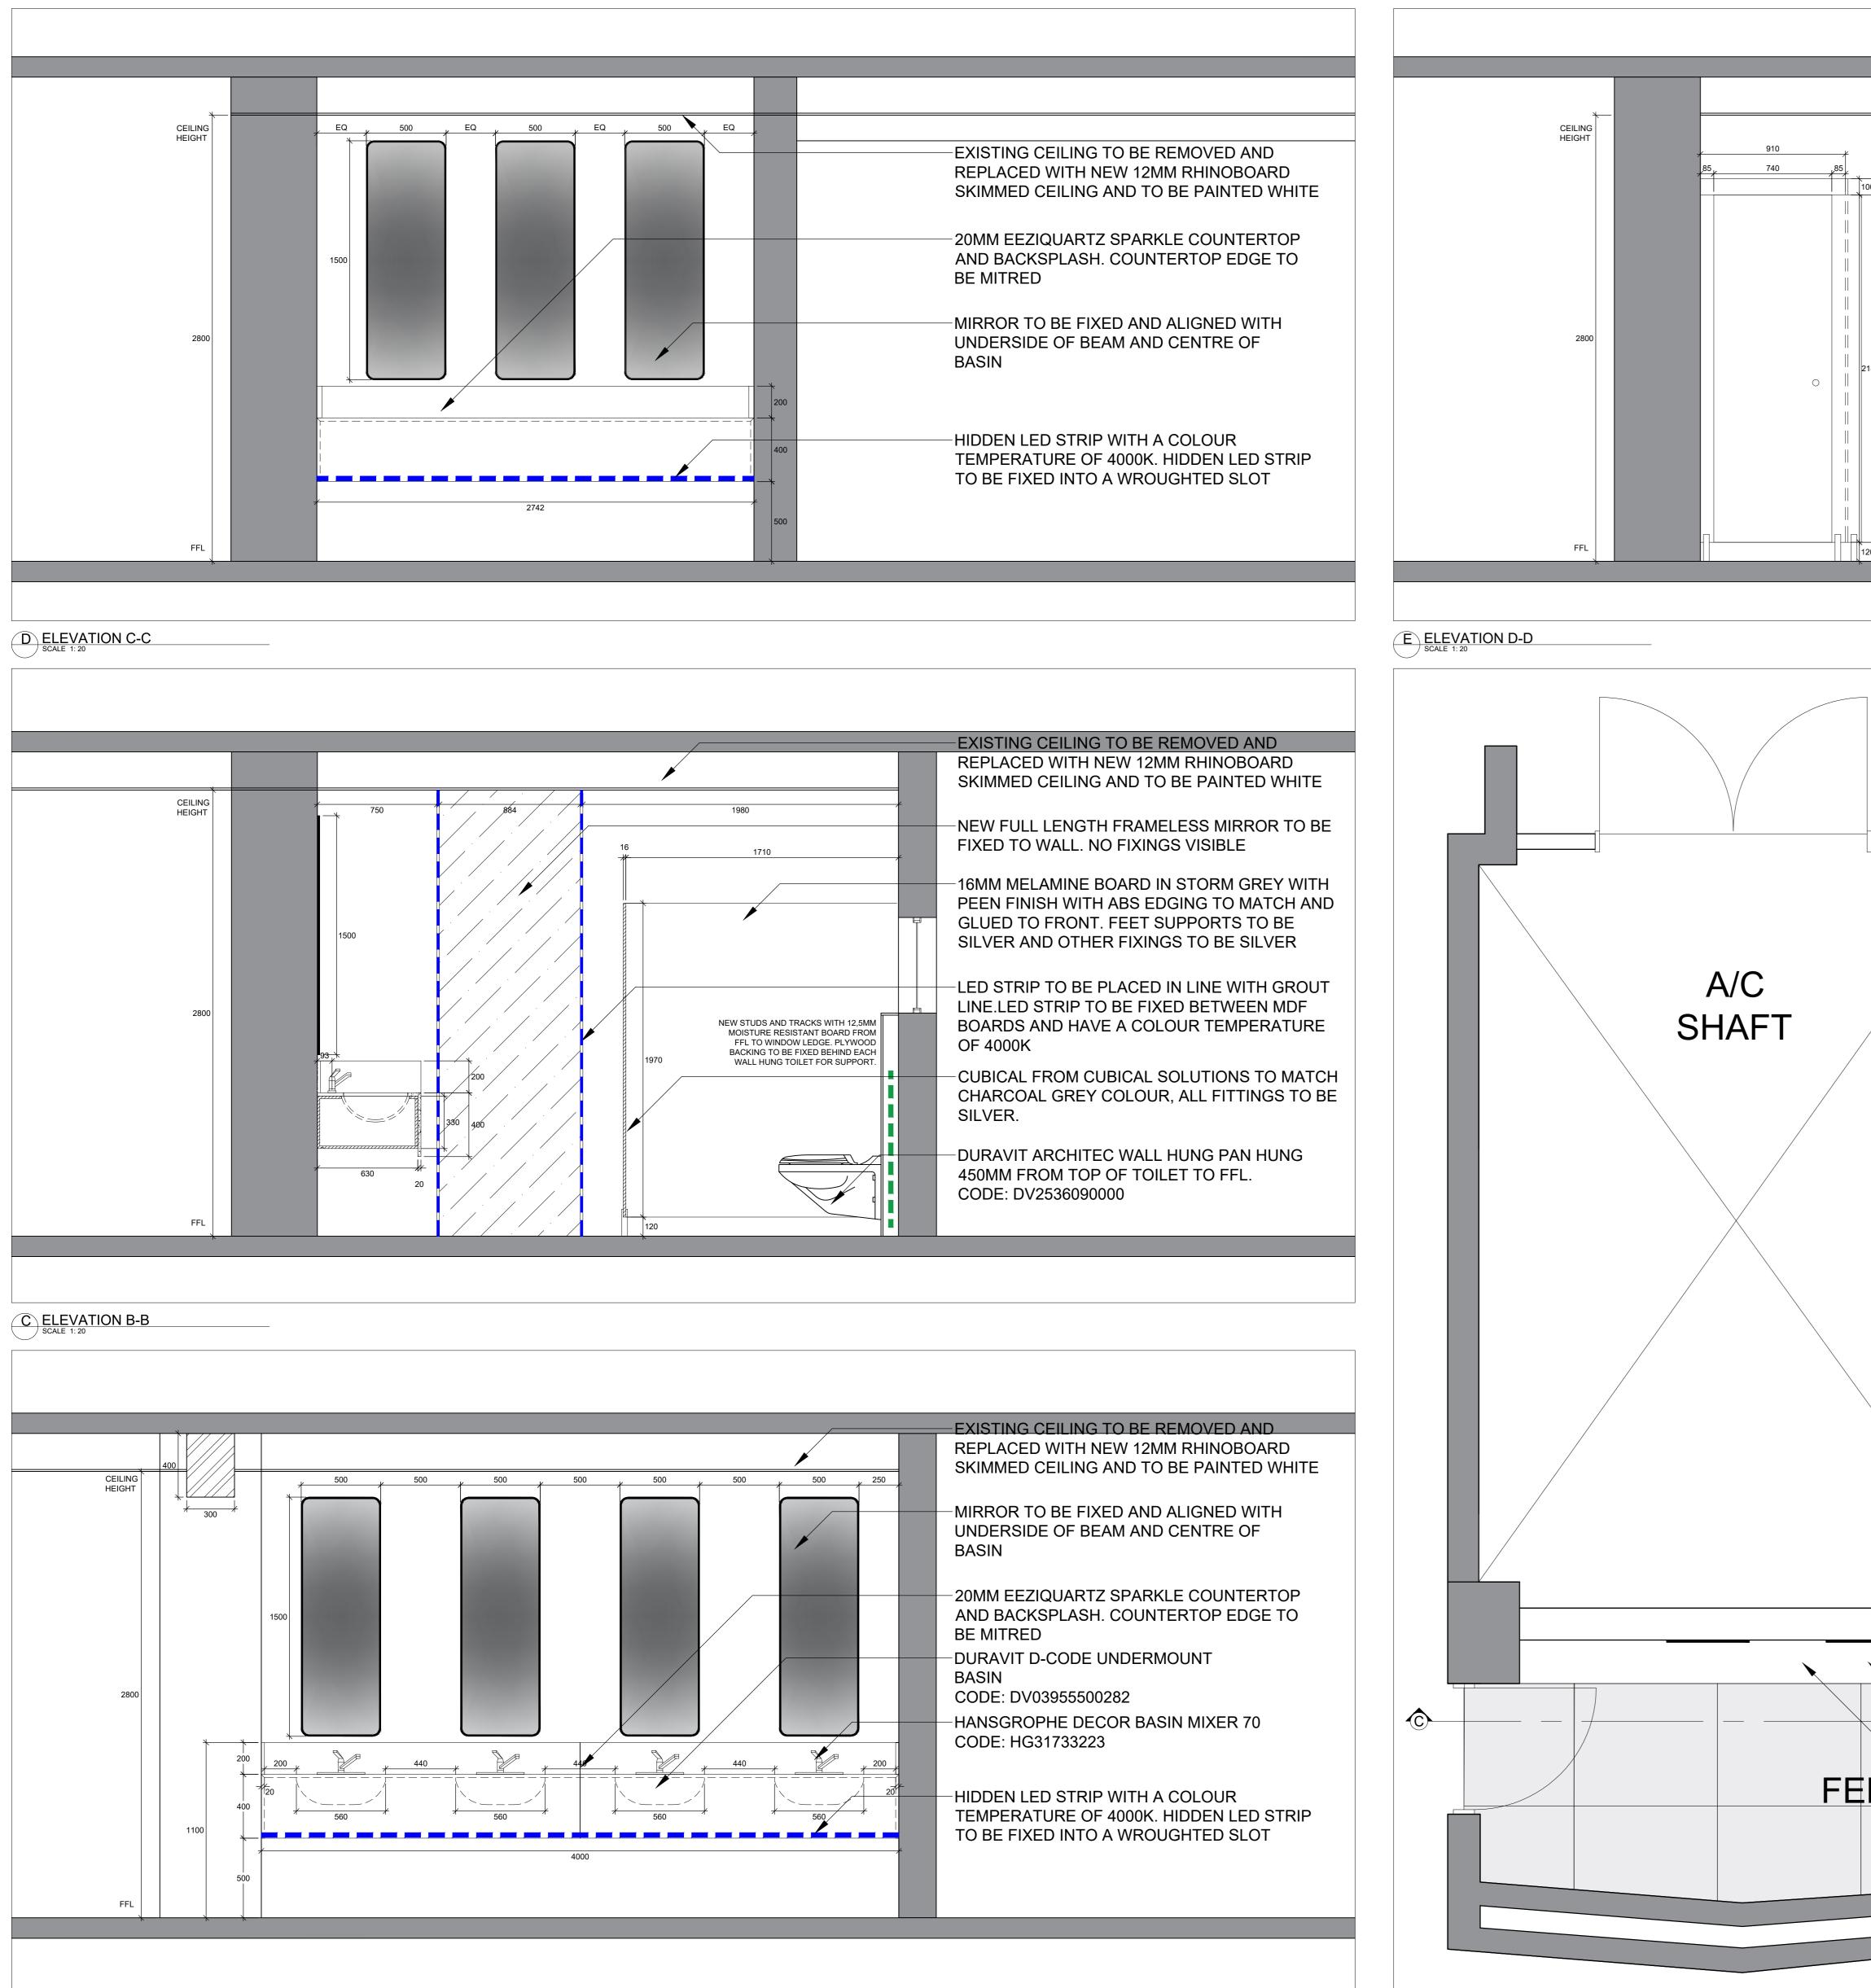

B ELEVATION A-A SCALE 1: 20

HP Plotter A0 Title - January2015

A PLAN SCALE 1: 20

|   | -NEW FULL LENGTH FRAMELESS MIRROR<br>TO BE FIXED TO WALL. NO FIXINGS<br>VISIBLE                                                         |
|---|-----------------------------------------------------------------------------------------------------------------------------------------|
|   | -16MM MDF BOARD TO BE DUCO SPRAYED<br>MATT WHITE AND FIXED TO EXISTING<br>WALL TO JOINER'S SPECIFICATION.<br>DULUX SPEC TBC             |
| B | LED STRIP TO BE PLACED IN LINE WITH<br>GROUT LINE.LED STRIP TO BE FIXED<br>BETWEEN MDF BOARDS AND HAVE A<br>COLOUR TEMPERATURE OF 4000K |
|   | 900X900 GREY TILE WITH 1MM GREY<br>GROUT LINE. TILE SPEC TBC                                                                            |
|   | 900X900 WHITE TILE WITH 1MM WHITE<br>GROUT LINE. TILE SPEC TBC                                                                          |
|   | -HANSGROPHE DECOR BASIN MIXER 70<br>CODE: HG31733223<br>CODF:                                                                           |
|   | -DURAVIT D-CODE UNDERMOUNT BASIN<br>CODE: DV03955500282                                                                                 |
|   | -DURAVIT ARCHITEC WALL HUNG PAN<br>HUNG 450MM FROM TOP OF TOILET TO<br>FFL.<br>CODE: DV2536090000                                       |
|   | -MIRROR TO BE FIXED AND ALIGNED WITH<br>UNDERSIDE OF BEAM AND CENTRE OF<br>BASIN                                                        |
|   | -20MM EEZIQUARTZ SPARKLE<br>COUNTERTOP AND BACKSPLASH.<br>COUNTERTOP EDGE TO BE MITRED                                                  |
|   |                                                                                                                                         |