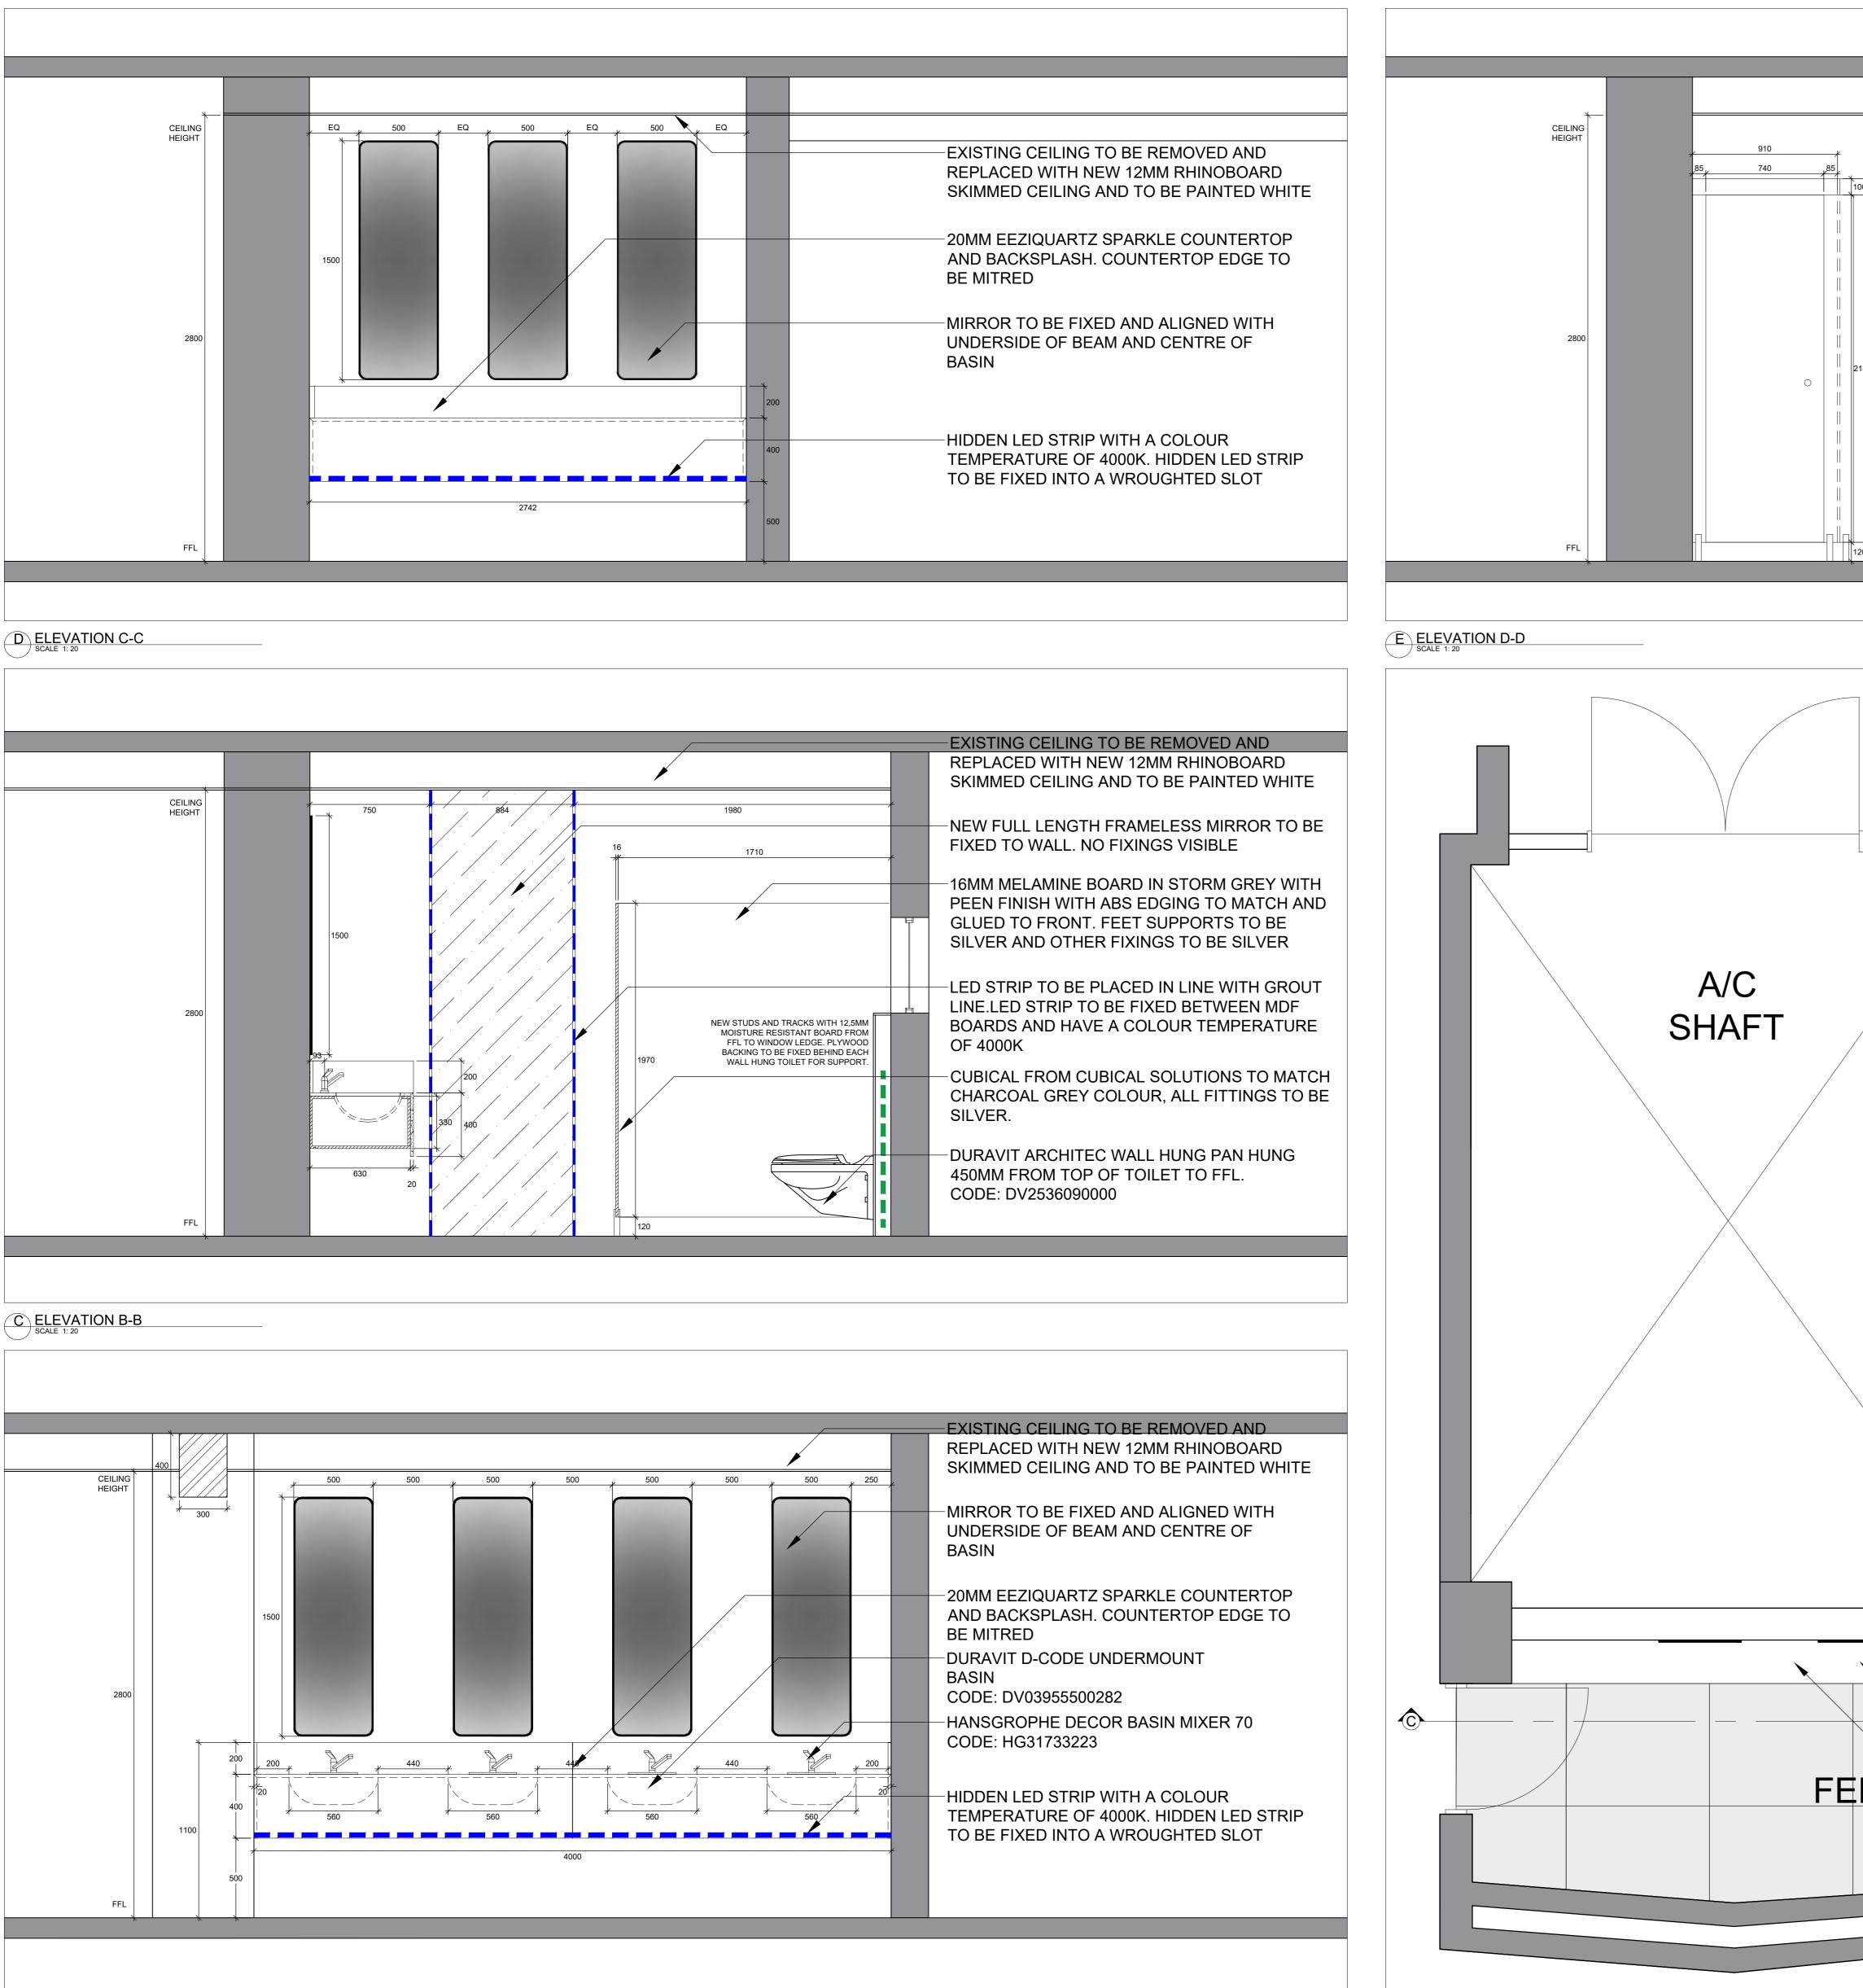

B ELEVATION A-A SCALE 1: 20

HP Plotter A0 Title - January2015

A PLAN SCALE 1: 20

|   | -NEW FULL LENGTH FRAMELESS MIRROR<br>TO BE FIXED TO WALL. NO FIXINGS<br>VISIBLE                                                         |
|---|-----------------------------------------------------------------------------------------------------------------------------------------|
|   | -16MM MDF BOARD TO BE DUCO SPRAYED<br>MATT WHITE AND FIXED TO EXISTING<br>WALL TO JOINER'S SPECIFICATION.<br>DULUX SPEC TBC             |
| B | LED STRIP TO BE PLACED IN LINE WITH<br>GROUT LINE.LED STRIP TO BE FIXED<br>BETWEEN MDF BOARDS AND HAVE A<br>COLOUR TEMPERATURE OF 4000K |
|   | 900X900 GREY TILE WITH 1MM GREY<br>GROUT LINE. TILE SPEC TBC                                                                            |
|   | 900X900 WHITE TILE WITH 1MM WHITE<br>GROUT LINE. TILE SPEC TBC                                                                          |
|   | -HANSGROPHE DECOR BASIN MIXER 70<br>CODE: HG31733223<br>CODF:                                                                           |
|   | -DURAVIT D-CODE UNDERMOUNT BASIN<br>CODE: DV03955500282                                                                                 |
|   | -DURAVIT ARCHITEC WALL HUNG PAN<br>HUNG 450MM FROM TOP OF TOILET TO<br>FFL.<br>CODE: DV2536090000                                       |
|   | -MIRROR TO BE FIXED AND ALIGNED WITH<br>UNDERSIDE OF BEAM AND CENTRE OF<br>BASIN                                                        |
|   | -20MM EEZIQUARTZ SPARKLE<br>COUNTERTOP AND BACKSPLASH.<br>COUNTERTOP EDGE TO BE MITRED                                                  |
|   |                                                                                                                                         |