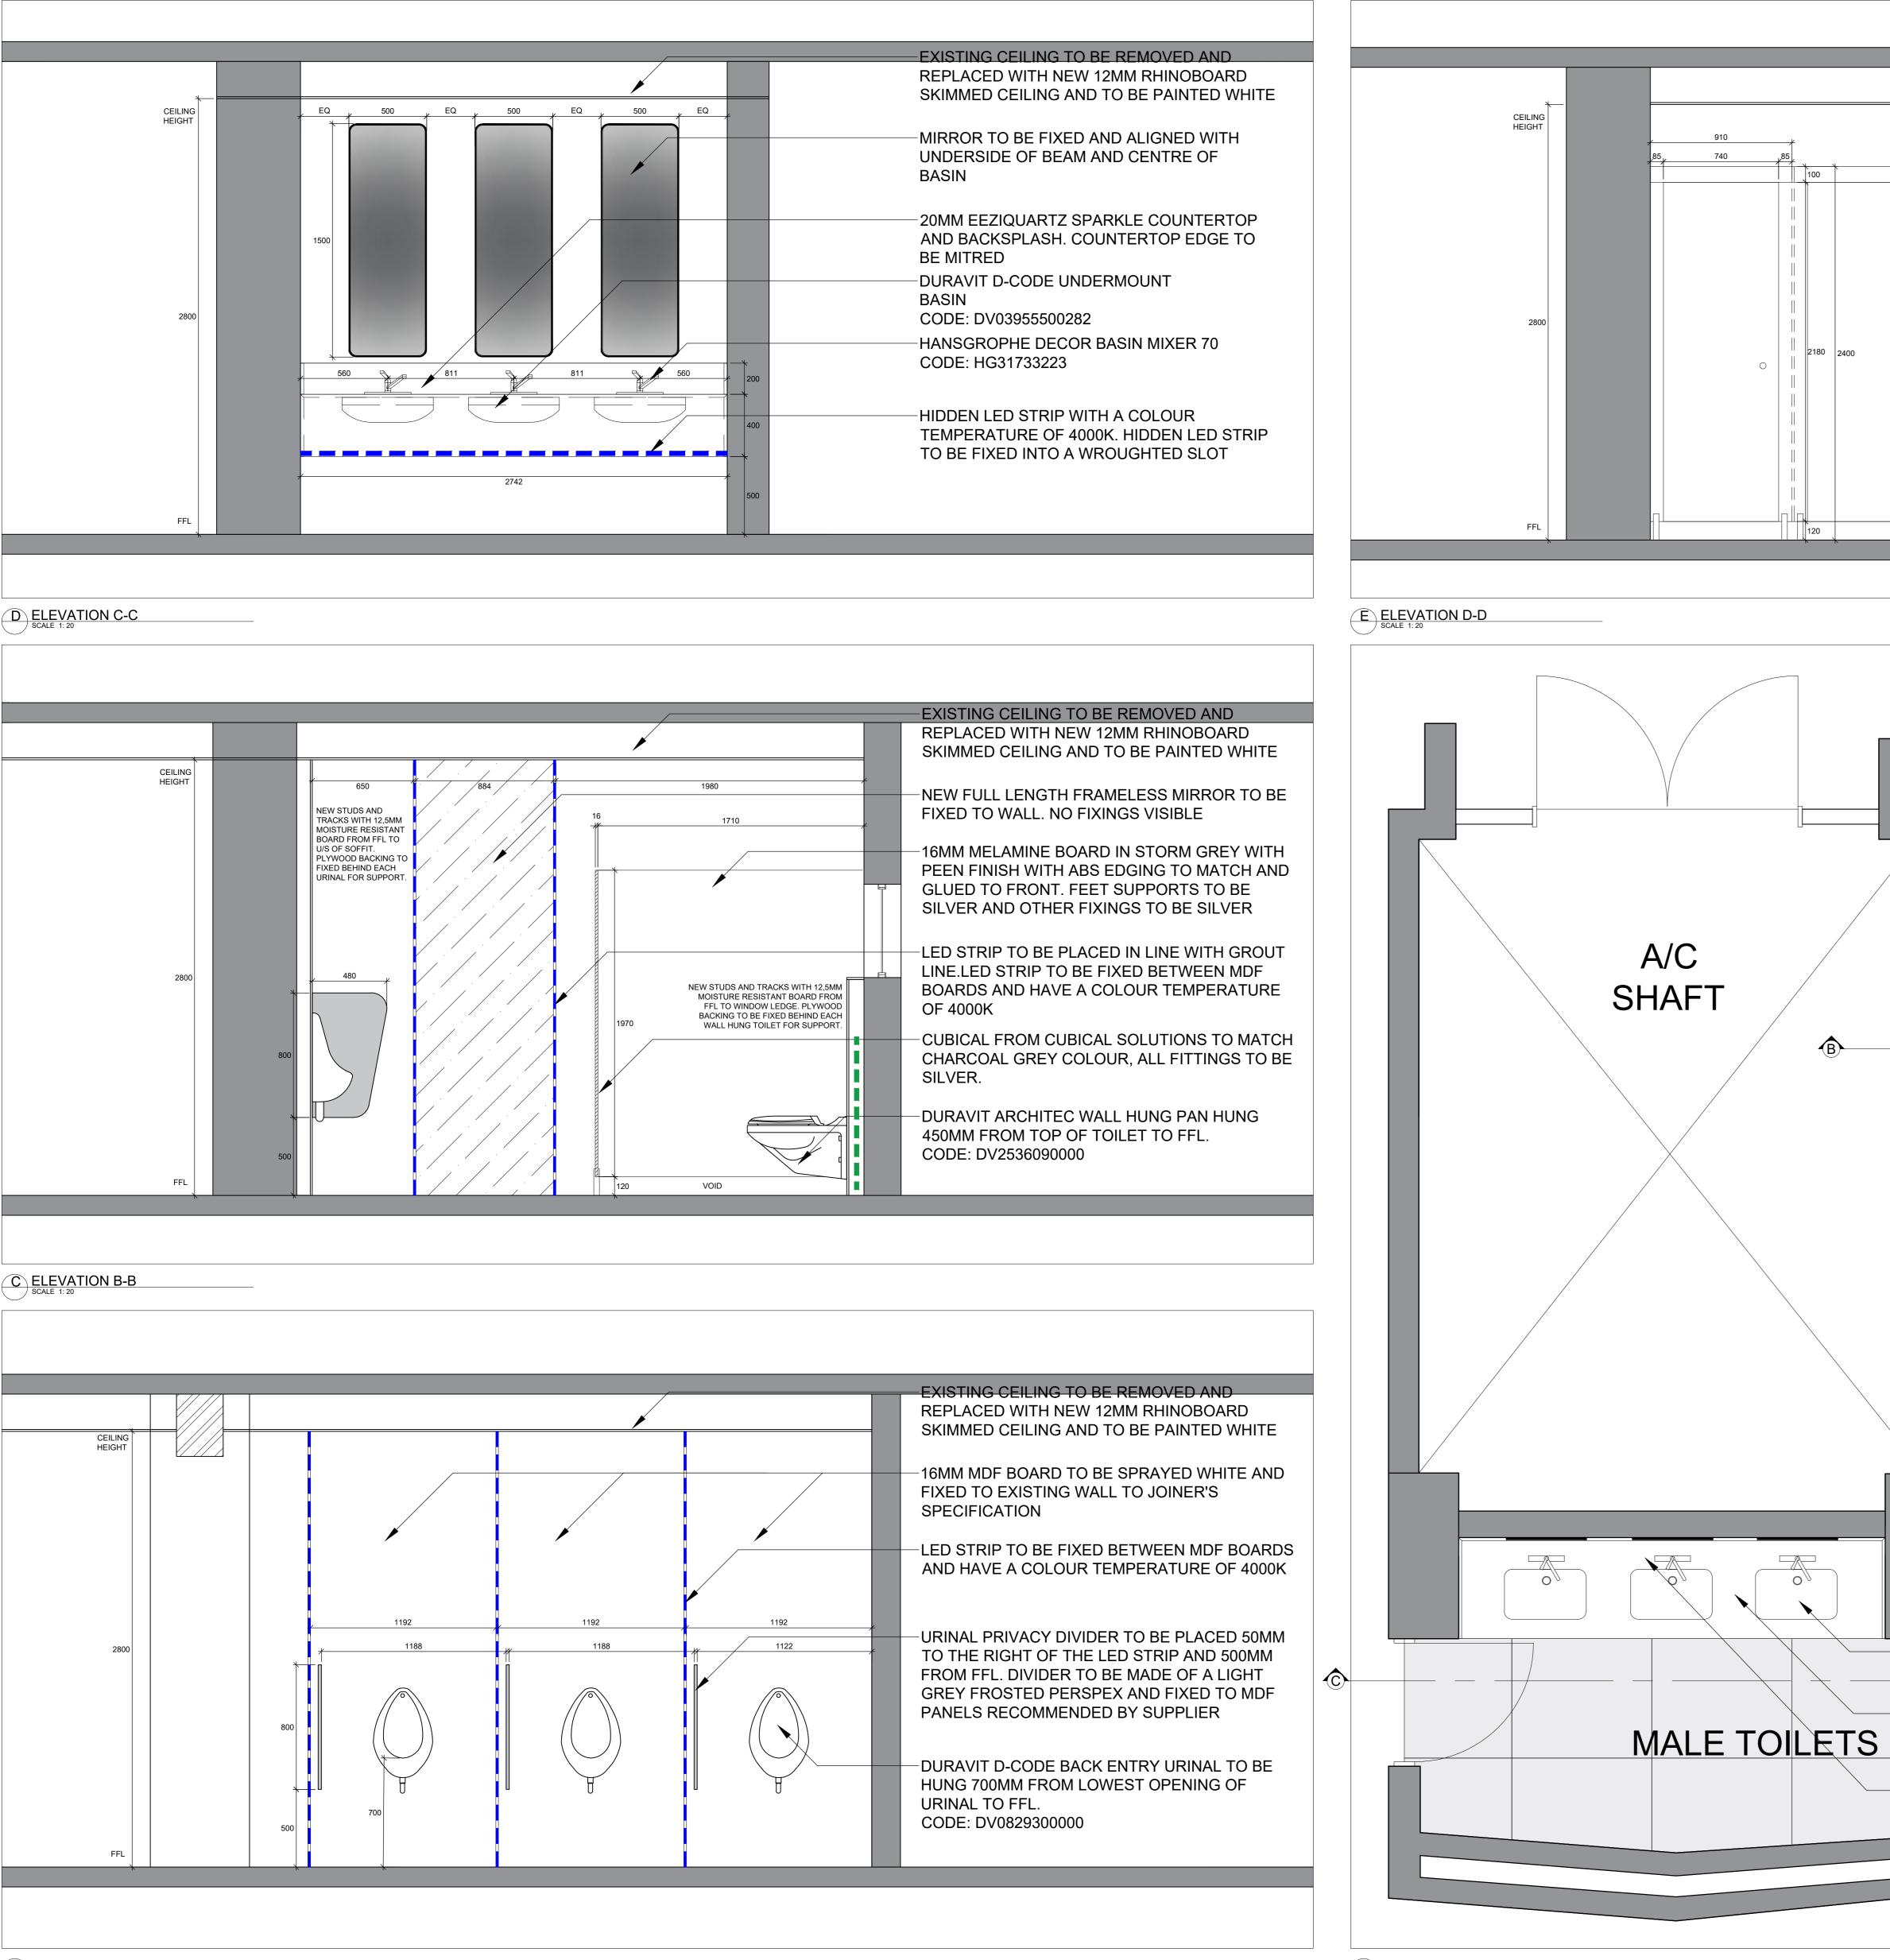

|                   |     |      | ·         |      |  |
|-------------------|-----|------|-----------|------|--|
| CEILING<br>HEIGHT | I   |      | I         |      |  |
|                   |     |      |           |      |  |
|                   |     |      |           |      |  |
|                   |     | 1192 | , 1192    | 1192 |  |
| 2800              | , † | 1188 | 1<br>1188 |      |  |
|                   | 800 |      |           |      |  |
|                   |     |      |           |      |  |
|                   | 500 | 700  |           |      |  |

B ELEVATION A-A SCALE 1: 20

HP Plotter A0 Title - January2015